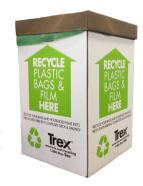

#### TREX'S PLASTIC FILM RECYCLING CHALLENGE:

FOR EVERY 500 POUNDS OF PLASTIC FILM, OR 40,500 BAGS, COLLECTED IN 6 MONTHS, TREX WILL EXCHANGE THE PLASTIC FOR AN OUTDOOR BENCH.

PLASTIC FILM INCLUDES GROCERY BAGS, BREAD BAGS, NEWSPAPER SLEEVES, CEREAL BAGS, AND PRODUCE BAGS. FIND MORE AT CITYOFMONTEVALLO.COM/SUSTAINABILITY.ASPX

ALL PLASTIC BAGS MUST BE CLEAN, DRY AND FREE OF FOOD RESIDUE.

HAVE ANY QUESTIONS?
PLEASE CONTACT 205-665-2555 EXT 061 OR
VISIT OUR WEBSITE AT CITYOFMONTEVALLO.COM
LIKE OUR FACEBOOK TO STAY INFORMED AND GET
INVOLVED AT:
SUSTAINABLE MONTEVALLO