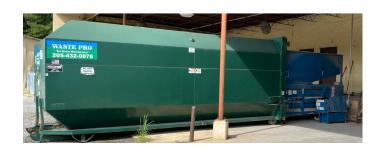

# RECYCLING CENTER

# 2. BRING RECYCLABLES TO CENTER (TOGETHER AND BAGGED)

3. PUT MATERIALS DIRECTLY IN THE COMPACTOR